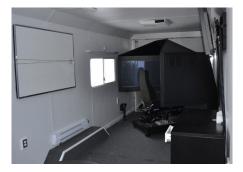

### ON-BOARD DRIVING SIMULATOR & OPCON

Depending on the program being held, the simulator in the Mobile Training Unit can be substituted for either a PatrolSim<sup>\*</sup> or TranSim<sup>\*</sup>.

The Mobile Training Unit allows for High Fidelity Virtual Reality training to come to you.

\*The PatrolSim is best paired with passenger vehicles, taxis, emergency vehicles, etc.

\*The TranSim is best paired with training for heavy trucking vehicles, fire apparatus, bus, snowplow, etc.