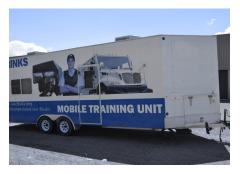

## **REDUCE RISK.** DECREASE COST. Mobile Training Unit **INCREASE SAFETY.**

Mobile training at your facility or ours. Train at our facility or our instructors will travel to your site and bring the training to you.

# AN INTEGRATED APPROACH TO TRAINING, AN INTERACTIVE APPROACH TO LEARNING.

Recognized as a leading innovator in road safety education, the DriveWise Mobile Unit has helped train thousands of professional drivers, servicing paramedics, police, firefighters, municipal vehicle operators, snowplow operators, bus drivers, corporate fleets and trucking organizations around the world.