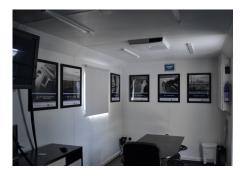

### ON-BOARD INTERACTIVE CLASSROOM:

The Mobile Training Unit can be used as the classroom for an entire program or as the simulation lab in-between classroom based learning.

Utilize your own classroom with the Mobile Training Unit to train up to 20 participants a day!\*

### Fully equipped to meet your standards.

The mobile unit is equipped with a classroom and our highfidelity driving simulator to engage the learner throughout the program.

Wide variety of programs and applications. Our mobile training facility can be utilized in pre-hire screening, new hire training, and in recurrent and remedial learning programs.